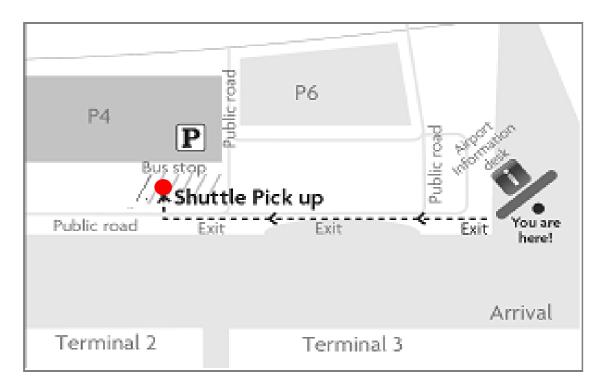

## **PICK UP INFORMATION**

In the airport arrival hall, after collecting luggage and passing customs, locate the information counter, to the left. At the information counter our guests will find "Shuttle bus Information".

Pick up point outside Terminal 2.

Convell Conference center Copenhagen