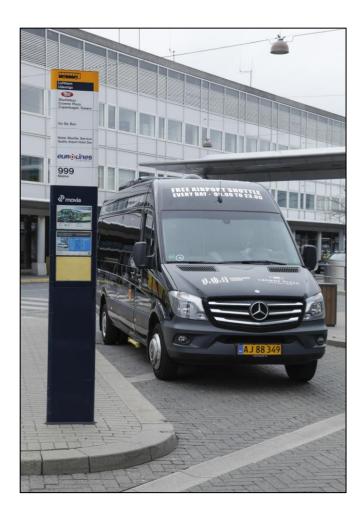

## SHUTTLE BUS

Complimentary shuttle bus operates daily from 6am to 11pm, between Copenhagen Airport, Crowne Plaza Copenhagen Towers and AC Hotel Bella Sky Copenhagen/Bella Center Copenhagen/Comwell Conference Center Copenhagen.

## **PICK UP INFORMATION**

In the airport arrival hall, after collecting luggage and passing customs, locate the information counter, to the left. At the information counter our guests will find "Shuttle bus Information".

Pick up point outside Terminal 2.

Convell Conference center Copenhagen