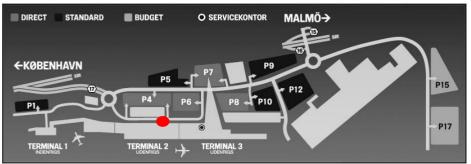

## **PICK UP INFORMATION**

In the airport arrival hall, after collecting luggage and passing customs, locate the information counter, to the left. At the information counter our guests will find "Shuttle bus Information".

Pick up point outside Terminal 2.

Convell Conference center Copenhagen